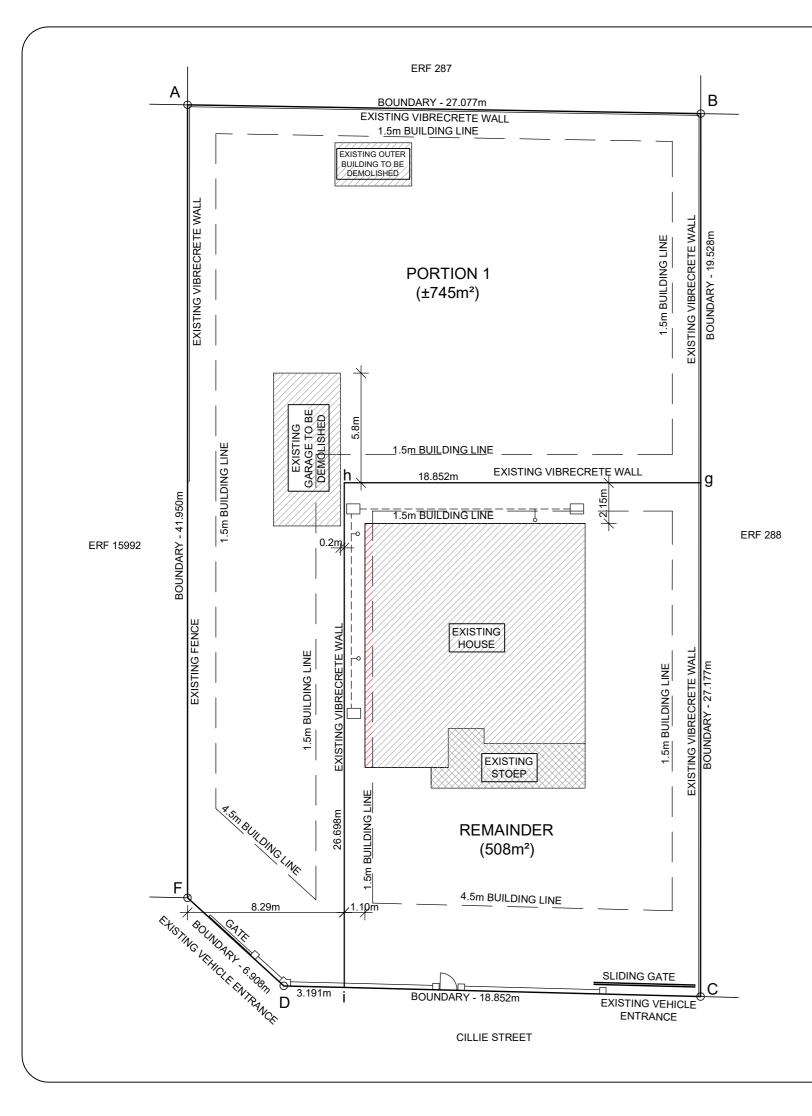

## **GENERAL NOTES**

- 1. Current Zoning: Conventional Housing Zone
- 2. The figure A B C D E F represents Erf 286 Wellington Area : 1253 square meters.
- 3. The line g h i represents the proposed subdivision line.
- 4. All dimensions and areas are provisional and are subject to cadastral survey.