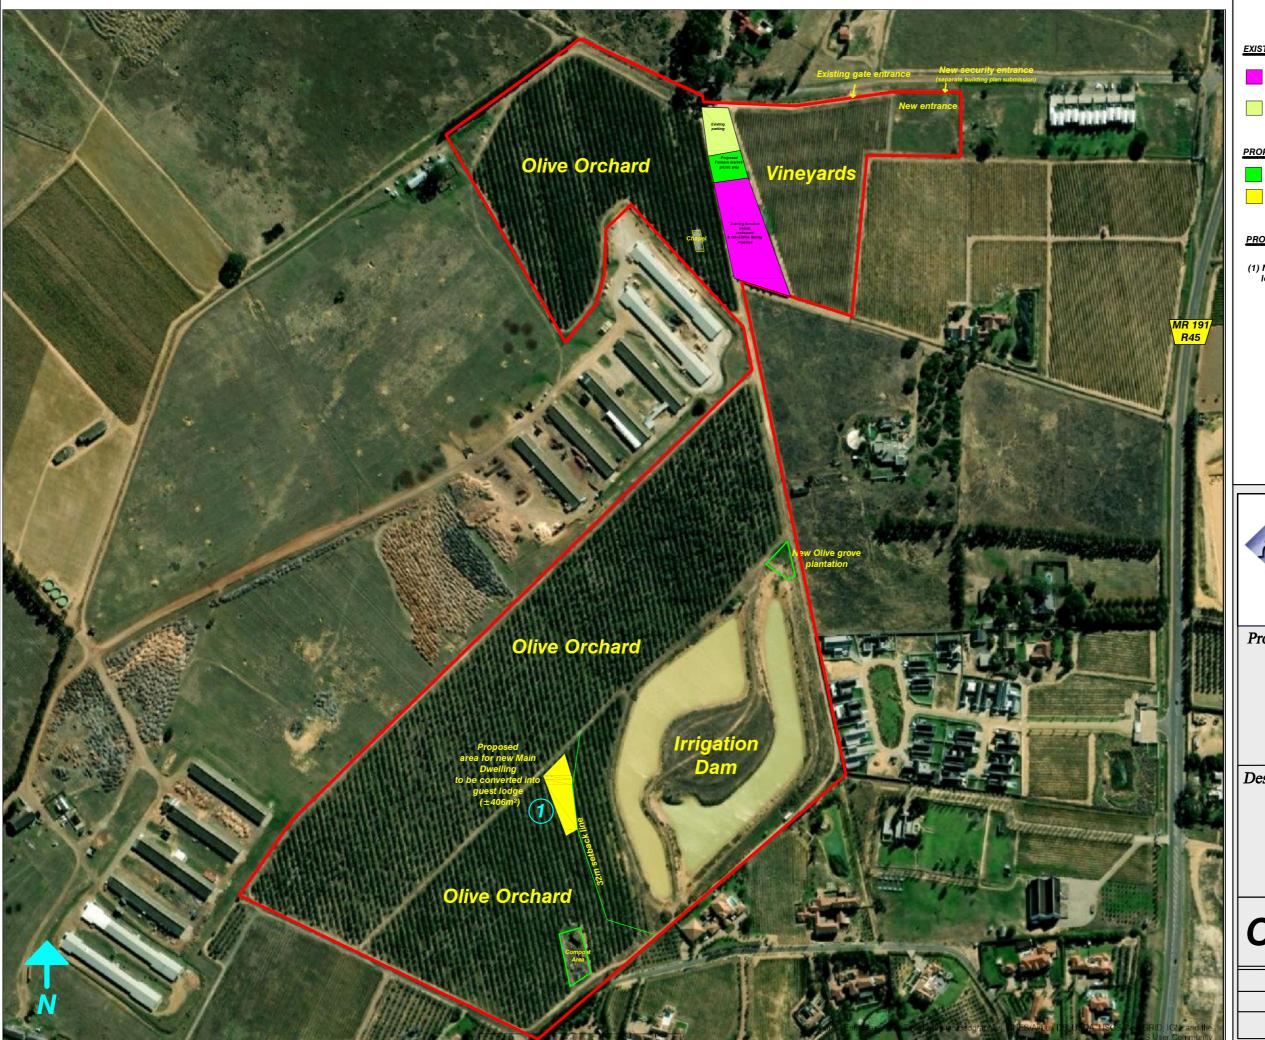

## EXISTING LAND USES AND BUILDINGS

Function venue (functions & receptions),Wine & Olive tasting & sales area & Restaurant precinct

Existing Parking Area

## PROPOSED NEW LAND USE

Proposed Farmers Market/Picnic Area (±1100m²)

Proposed Guest Lodge (±406m²)

#### PROPOSED NEW BUILDINGS

(1) New Main Dwelling to be converted into Guest lodge (main dwelling as primary land use right)

P-J Le Roux STADS-EN STREEKBEPLANNER/ TOWN AND REGIONAL PLANNER

Hoofstraat 262 Main Road, Paarl (t) 021-8722499 (f) 086 605 8431 (email) pj@pjleroux.co.za

# Project:

Portion 1 of Farm No. 1597 Paarl

Description:

Site
Development
Plan