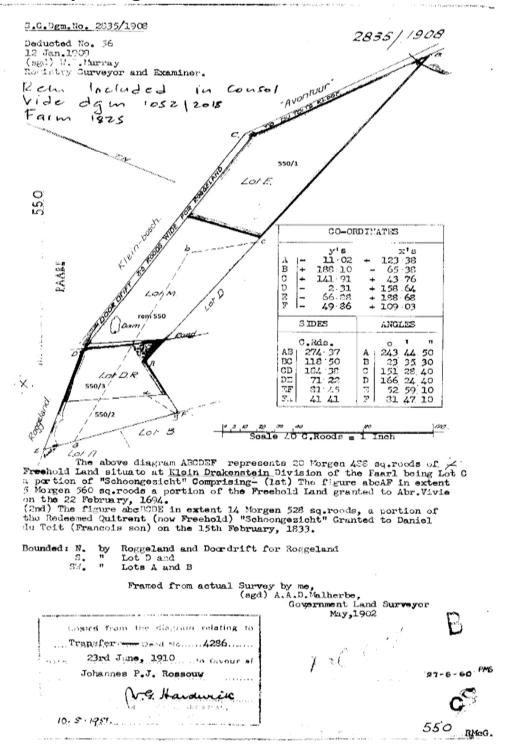

| Paarl Rd                                             |
| Registered Owner       | Mr. & Mrs. Marc Pillaye                              |
| Title Deed             | T 59697 - 2018                                       |
| Extent                 | 6,9264 ha                                            |
| Municipal Jurisdiction | Drakenstein Municipality                             |
| Zoning                 | Agriculture zone                                     |
| Zoning Scheme          | Drakenstein Municipality Zoning Scheme By-law (2018) |
| Existing use           | Actively farmed with guavas and olives               |

#### 22. Property information

Applicant:

John. C. Pheiffer Architecture (Pty) Ltd John Pheiffer (Pr. S. Arch.T)

## Annexures

#### 23. Surveyor diagram



#### 24. Power of attorney

#### POWER OF ATTORNEY

We, the undersigned, duly appointed and authorized to sign on behalf of

Mr. M. C. PILLAYE

being the registered owner/s of

FARM 550/1, DALJOSAPHAT, PAARL

do hereby nominate, constitute and appoint

JCP Architecture, with Mr. John. C. Pheiffer as principal, with power of substitution, to be my / our lawful representative and agent in my / our name, place and stead to

- Apply for : copies of plans at municipality, building plan approval for building/s on the property, rezoning, consent use, including parking requirements, - floor factor, departure, building line and coverage encroachment, - extension of approval time period and/or any other regulation and applications as described in this application with regards to the built environm