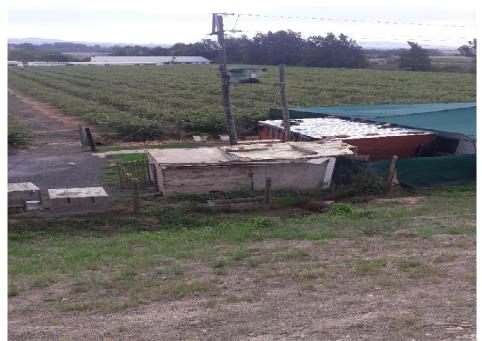

The farm is currently being used as an agricultural property. There is an illegal wendy-house-type temporary structure on the property which was used as residence by the previous owner. This structure is proposed to be demolished.

Figure 1: Locality Map

Figure 2: Temporary structures used as residence by previous owner