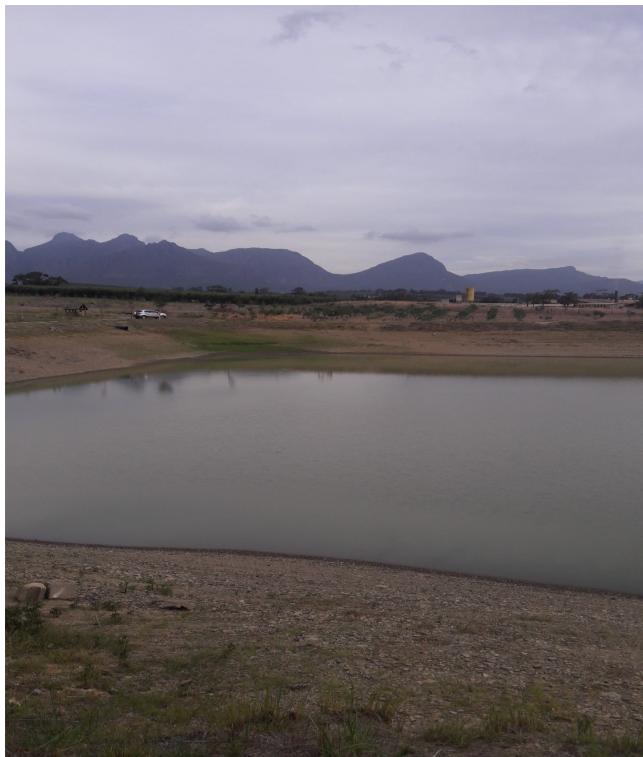

### 12. Visual impact and sightlines

The development is not visible from the Kleinbosch Road as can be seen from the illustration below.

*Figure 3: Entrance to the property from Kleinbosch Road. Distance of ±200m to the entrance gate of the property* 