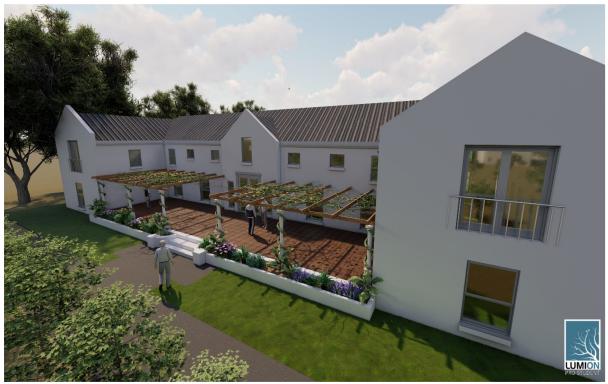

#### 8. Description of the development for this application

The proposal for this Consent Use application is to build the following buildings to enable our client to maximize the use of the Agricultural property.

- Main dwelling (Manor / Guest house) for primary residential purposes with 13 Bedrooms of which 12 Bedrooms (Suites) are to be utilized for Visitor's accommodation.
- Conference Facility / Function Venue.

The development will mainly focus on the establishment of farm infrastructure which was absent since the subdivision took place in 1910. The development will be in material not foreign to the Boland area (white plastered walls, clay bricks with steep sloped corrugated roofing structures) to blend in with the landscape.

The Conference / Function building is envisaged to be a steel structure with corrugated steel cladding to create a contrast to the white masonry structures, although the pitch of the structure will complement the prevailing  $30^{\circ}$  pitch of the main house and built structures on farms in the area.