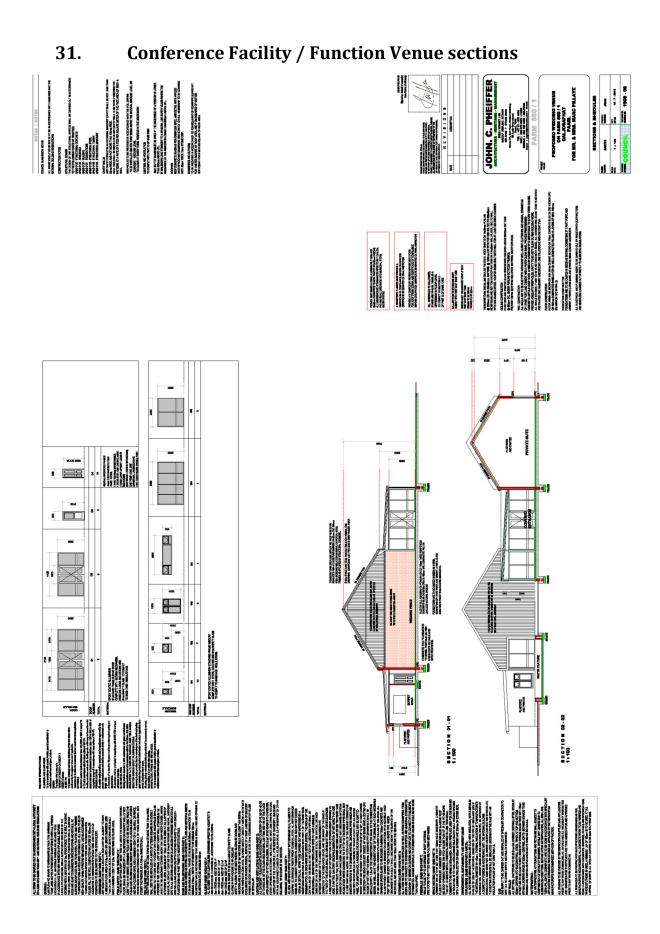

The development will mainly focus on the establishment of farm infrastructure which was absent since the subdivision took place in 1910. The development will be in material not foreign to the Boland area (white plastered walls, clay bricks with steep sloped corrugated roofing structures) to blend in with the landscape.

The Conference / Function building is envisaged to be a steel structure with corrugated steel cladding to create a contrast to the white masonry structures, although the pitch of the structure will complement the prevailing  $30^{\circ}$  pitch of the main house and built structures on farms in the area.