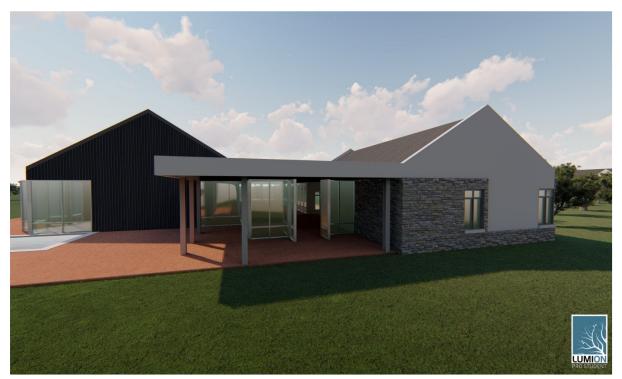

#### 8. Description of the development for this application

The proposal for this Consent Use application is to build the following buildings to enable our client to maximize the use of the Agricultural property.

- Main dwelling (Manor / Guest house) for primary residential purposes with 13 Bedrooms of which 12 Bedrooms (Suites) are to be utilized for Visitor's accommodation.
- Conference Facility / Function Venue.

The development will mainly focus on the establishment of farm infrastructure which was absent since the subdivision took place in 1910. The development will be in material not foreign to the Boland area (white plastered walls, clay bricks with steep sloped corrugated roofing structures) to blend in with the landscape.

The Conference / Function building is envisaged to be a steel structure with corrugated steel cladding to create a contrast to the white masonry structures, although the pitch of the structure will complement the prevailing  $30^{\circ}$  pitch of the main house and built structures on farms in the area.