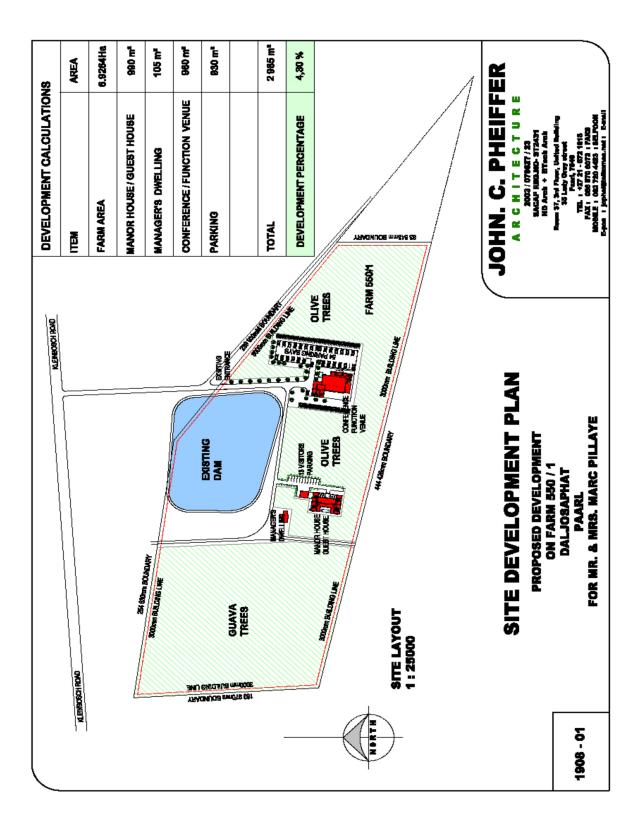

| Item | Description of building                          | Coverage (m <sup>2</sup> ) | Floor Area (m <sup>2</sup> ) |
|------|--------------------------------------------------|----------------------------|------------------------------|
|      |                                                  |                            |                              |
| 1    | Farm area                                        |                            | 6.9264 Ha                    |
| 2    | Manor house / Guest house                        | 588,00                     | 990,00                       |
| 3    | Conference / Function Venue                      | 960,00                     | 960,00                       |
| 4    | Manager's (second) Dwelling                      | 105,00                     | 105,00                       |
| 5    | Parking                                          |                            | 930,00                       |
| 6    | Area Total                                       |                            | 2 985,00                     |
| 7    | Building Coverage area                           |                            | 1 653,00                     |
| 8    | Percentage of Farm area for proposed development | 2,38 %                     | 4,30 %                       |

#### 10. Site Development plan calculations

Section 151 of the 2018 By-law requires a site development plan for agricultural enterprises as it is stipulated in the following sub-sections.

"(1) After the commencement of this Scheme, and prior to the erection of any new buildings or alterations to existing buildings or the conversion of any existing buildings to a new land use, or together with a planning application, a site development plan for the agricultural enterprise shall be submitted to the Municipality to indicate the existing legal land uses on the property and, if proposed, the intended new buildings or land use."