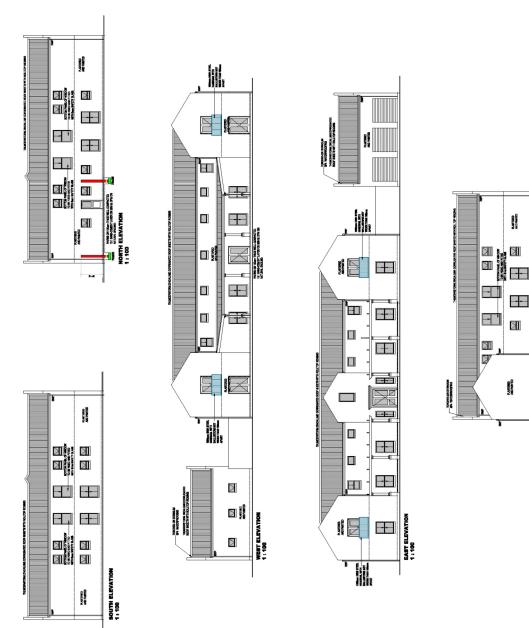

The development will mainly focus on the establishment of farm infrastructure which was absent since the subdivision took place in 1910. The development will be in material not foreign to the Boland area (white plastered walls, clay bricks with steep sloped corrugated roofing structures) to blend in with the landscape.

The Conference / Function building is envisaged to be a steel structure with corrugated steel cladding to create a contrast to the white masonry structures, although the pitch of the structure will complement the prevailing  $30^{\circ}$  pitch of the main house and built structures on farms in the area.