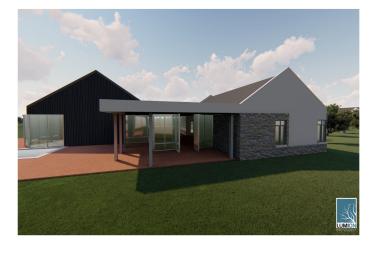

#### 8. Description of the development for this application

The proposal for this Consent Use application is to build the following buildings to enable our client to maximize the use of the Agricultural property.

- Main dwelling (Manor / Guest house) for primary residential purposes with 13 Bedrooms of which 12 Bedrooms (Suites) are to be utilized for Visitor's accommodation.
- Conference Facility / Function Venue.

The development will mainly focus on the establishment of farm infrastructure which was absent since the subdivision took place in 1910. The development will be in material not foreign to the Boland area (white plastered walls, clay bricks with steep sloped corrugated roofing structures) to blend in with the landscape.

The Conference / Function building is envisaged to be a steel structure with corrugated steel cladding to create a contrast to the white masonry structures, although the pitch of the structure will complement the prevailing  $30^{\circ}$  pitch of the main house and built structures on farms in the area.