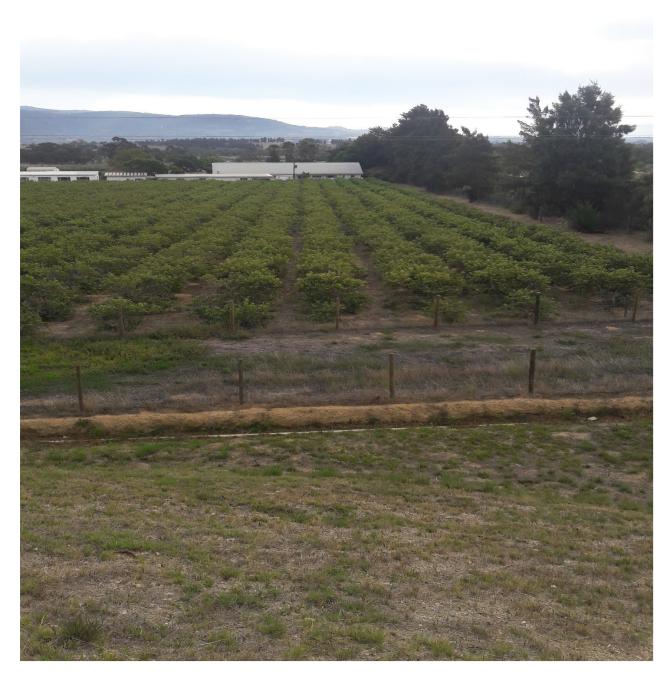

#### 4. Location and current utilization

• Location and entry to site

Gps coordinates: -33.693366, 19.023917 Off Kleinbosch Road (±200m dirt road over Farm 571 to the entrance of the property)

• Current use

The farm is currently being used as an agricultural property. There is an illegal wendy-house-type temporary structure on the property which was used as residence by the previous owner. This structure is proposed to be demolished.

Figure 1: Locality Map

Figure 2: Temporary structures used as residence by previous owner