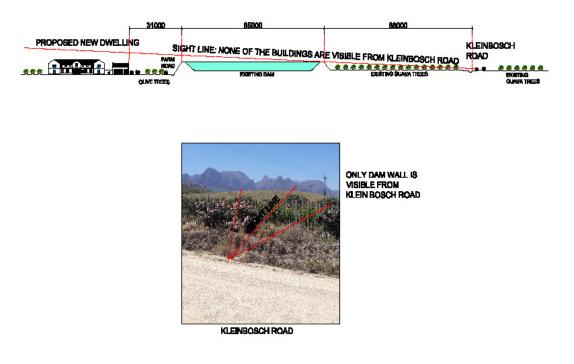

### 12. Visual impact and sightlines

The development is not visible from the Kleinbosch Road as can be seen from the illustration below.

*Figure 3: Entrance to the property from Kleinbosch Road. Distance of ±200m to the entrance gate of the property* 

The farming activities which will be done on 97.5% of the property and the built structures planned, will have a minimal impact on farming activities. The built structures will, with the re-establishment of the neglected olive grove, not be visible from Kleinbosch road. The built structures of the development will cover 2,63% of the total area of the farm.