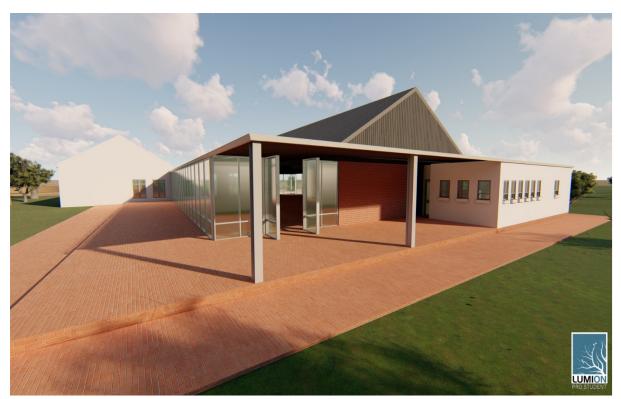

#### 8. Description of the development for this application

The proposal for this Consent Use application is to build the following buildings to enable our client to maximize the use of the Agricultural property.

- Main dwelling (Manor / Guest house) for primary residential purposes with 13 Bedrooms of which 12 Bedrooms (Suites) are to be utilized for Visitor's accommodation.
- Conference Facility / Function Venue.

The development will mainly focus on the establishment of farm infrastructure which was absent since the subdivision took place in 1910. The development will be in material not foreign to the Boland area (white plastered walls, clay bricks with steep sloped corrugated roofing structures) to blend in with the landscape.

The Conference / Function building is envisaged to be a steel structure with corrugated steel cladding to create a contrast to the white masonry structures, although the pitch of the structure will complement the prevailing  $30^{\circ}$  pitch of the main house and built structures on farms in the area.