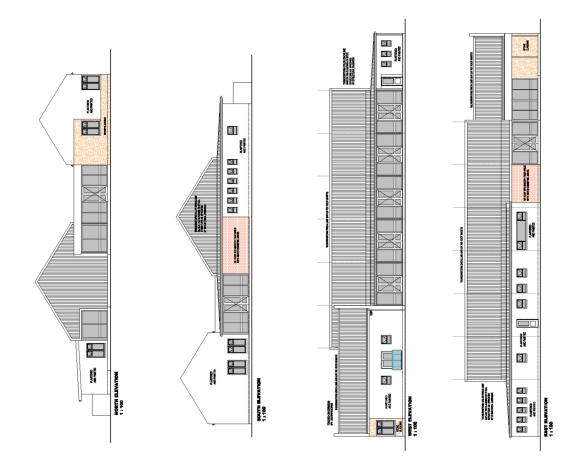

The development will mainly focus on the establishment of farm infrastructure which was absent since the subdivision took place in 1910. The development will be in material not foreign to the Boland area (white plastered walls, clay bricks with steep sloped corrugated roofing structures) to blend in with the landscape.

The Conference / Function building is envisaged to be a steel structure with corrugated steel cladding to create a contrast to the white masonry structures, although the pitch of the structure will complement the prevailing  $30^{\circ}$  pitch of the main house and built structures on farms in the area.