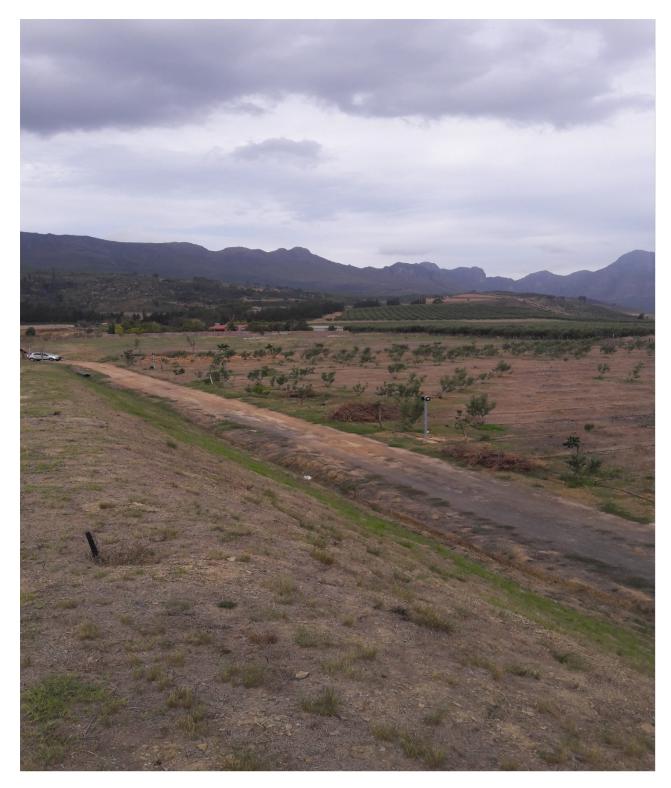

### 12. Visual impact and sightlines

The development is not visible from the Kleinbosch Road as can be seen from the illustration below.

*Figure 3: Entrance to the property from Kleinbosch Road. Distance of ±200m to the entrance gate of the property* 