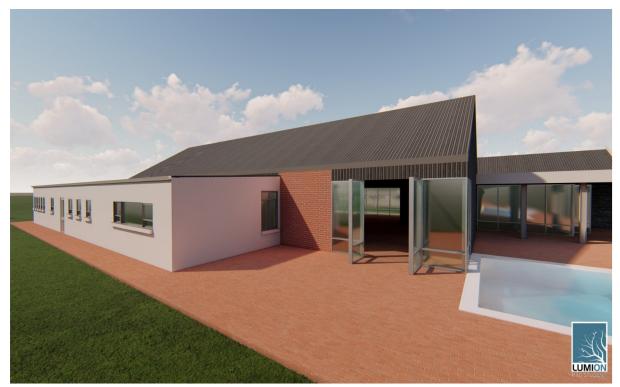

#### 8. Description of the development for this application

The proposal for this Consent Use application is to build the following buildings to enable our client to maximize the use of the Agricultural property.

- Main dwelling (Manor / Guest house) for primary residential purposes with 13 Bedrooms of which 12 Bedrooms (Suites) are to be utilized for Visitor's accommodation.
- Conference Facility / Function Venue.

The development will mainly focus on the establishment of farm infrastructure which was absent since the subdivision took place in 1910. The development will be in material not foreign to the Boland area (white plastered walls, clay bricks with steep sloped corrugated roofing structures) to blend in with the landscape.

The Conference / Function building is envisaged to be a steel structure with corrugated steel cladding to create a contrast to the white masonry structures, although the pitch of the structure will complement the prevailing  $30^{\circ}$  pitch of the main house and built structures on farms in the area.