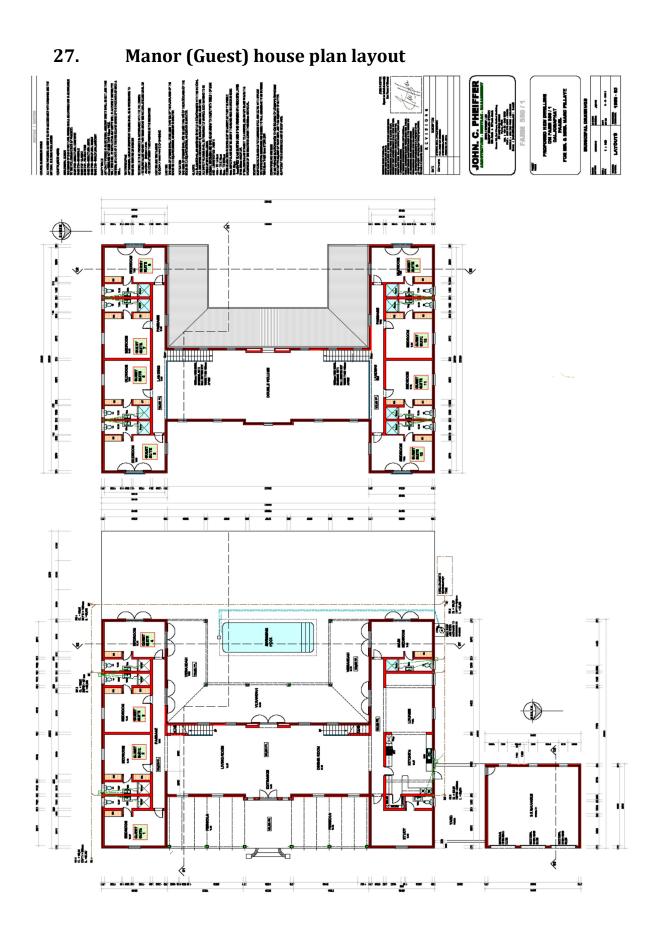

- Main dwelling (Manor / Guest house) for primary residential purposes with 13 Bedrooms of which 12 Bedrooms (Suites) are to be utilized for Visitor's accommodation.
- Conference Facility / Function Venue.

#### 9. Area of proposed buildings and its application

| Item | Description of building     | Floor Area (m <sup>2</sup> ) |
|------|-----------------------------|------------------------------|
|      |                             |                              |
| 1    | Manor house / Guest house   | 990,00                       |
| 2    | Conference / Function Venue | 960,00                       |
|      | Total                       | 1950,00                      |

This Consent Use application is to obtain the rights to:

- $\circ~$  utilize the Manor house as a Guest house with 12 Bedrooms/Suites for Visitor's accommodation
- $\circ~$  utilised the Manor house for a potential number of 24 people for Visitor's accommodation
- $\circ~$  allow the Manor house building to exceed the permissible floor area with  $490m^2$  from  $500m^2$  to  $990m^2$
- $\circ~$  allow the total floor area for all buildings used for visitors' facilities and visitors' accommodation to be exceeded with  $460m^2$  from  $1500m^2$  to  $1950m^2.$