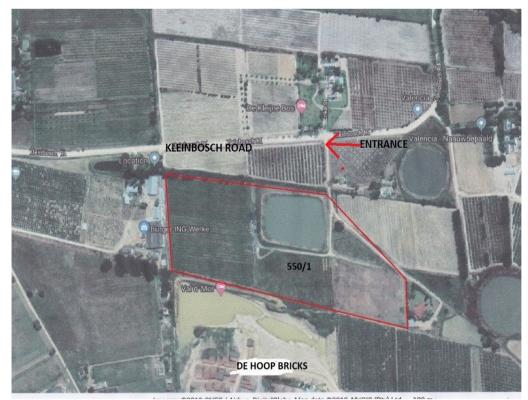

#### 4. Location and current utilization

• Location and entry to site

Gps coordinates: -33.693366, 19.023917 Off Kleinbosch Road (±200m dirt road over Farm 571 to the entrance of the property)

• Current use

Figure 1: Locality Map

Figure 2: Temporary structures used as residence by previous owner