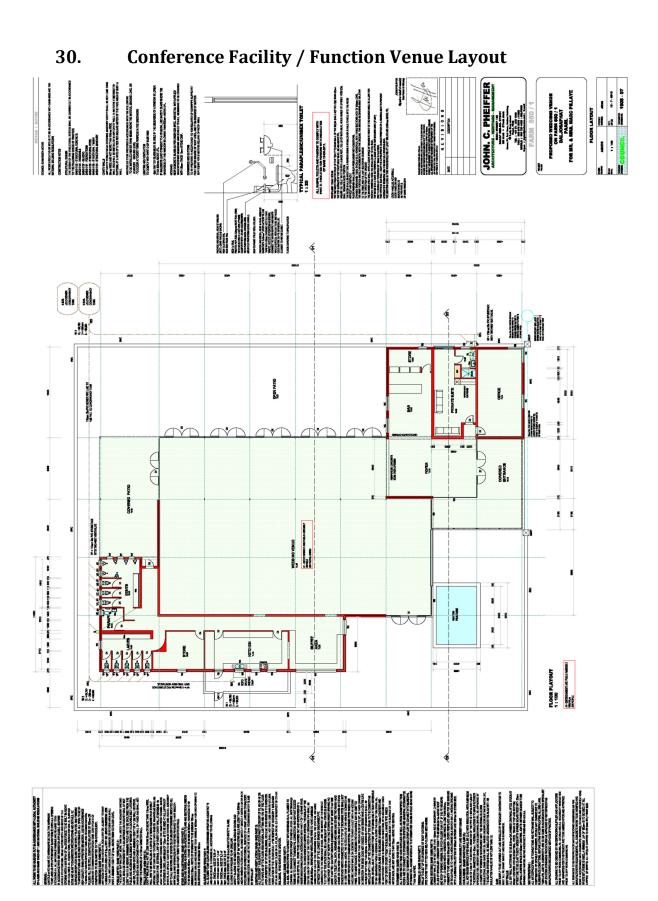

Section 152(5) of the 2018 By-law states: "A dwelling and second dwelling may not exceed a floor area, including outbuildings and garages, of  $500m^2$  each whilst any additional dwelling is limited to a floor area of  $120m^2$  each."

Section 157(5) of the 2018 By-law states: *"Visitors' accommodation in the Agriculture Zone may not exceed 7 bedrooms or 14 people per land unit."* 

Section 157(6) of the 2018 By-law states: "Notwithstanding the definition of visitors' facilities, in this zone a function venue, conference facility or wellness centre shall require the Municipality's consent."

Section 157(7) of the 2018 By-law states: "The total floor area for all buildings used for visitors' facilities, visitors' accommodation and a plant nursery may not exceed 5% per hectare of the land unit up to a maximum of 1500m<sup>2</sup>."

Section 157(8) of the 2018 By-law states: "Where an owner wishes to conduct an additional use which exceeds the area limitation, or number of people specified in this section, the activity shall be a consent use."

This Consent Use application is to obtain the rights to:

- $\circ~$  utilize the Manor house as a Guest house with 12 Bedrooms/Suites for Visitor's accommodation
- $\circ~$  utilised the Manor house for a potential number of 24 people for Visitor's accommodation
- $\circ~$  allow the Manor house building to exceed the permissible floor area with  $490m^2$  from  $500m^2$  to  $990m^2$
- $\circ~$  allow the total floor area for all buildings used for visitors' facilities and visitors' accommodation to be exceeded with  $460m^2$  from  $1500m^2$  to  $1950m^2.$

| Item | Description of building                          | Coverage (m <sup>2</sup> ) | Floor Area (m <sup>2</sup> ) |
|------|--------------------------------------------------|----------------------------|------------------------------|
|      |                                                  |                            |                              |
| 1    | Farm area                                        |                            | 6.9264 Ha                    |
| 2    | Manor house / Guest house                        | 588,00                     | 990,00                       |
| 3    | Conference / Function Venue                      | 960,00                     | 960,00                       |
| 4    | Manager's (second) Dwelling                      | 105,00                     | 105,00                       |
| 5    | Parking                                          |                            | 930,00                       |
| 6    | Area Total                                       |                            | 2 985,00                     |
| 7    | Building Coverage area                           |                            | 1 653,00                     |
| 8    | Percentage of Farm area for proposed development | 2,38 %                     | 4,30 %                       |