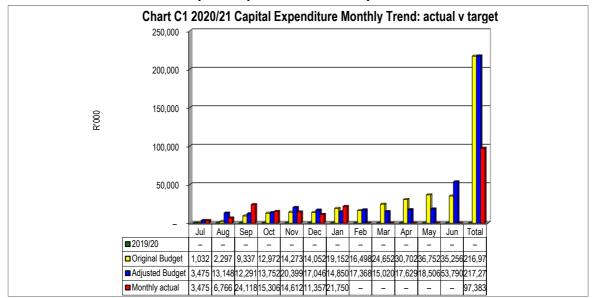

#### 3.2.1.3 Capital expenditure

Total actual capital expenditure as at January 2021 is R97,383,470 (44.82%) of the total capital budget of R217,275,140. Capital commitments as at January 2021 is R43,655,625 (20.09%) of the total capital budget of R217,275,140. Total capital expenditure inclusive of capital commitments as at January 2021 is R141,039,095 and that represents 64.91% of the total capital budget. Please refer to table C5 (page 23) for Capital Expenditure per Government Finance Statistics and table SC12 (page 34) for the monthly Capital Expenditure Trend.

Below are two graphs relating to capital expenditure as at 31 January 2021:

- 1. Capital Expenditure Per Funding Source
- 2. Capital Expenditure Monthly Trend

#### **Capital Expenditure Per Funding Source**

**Capital Expenditure Monthly Trend** 