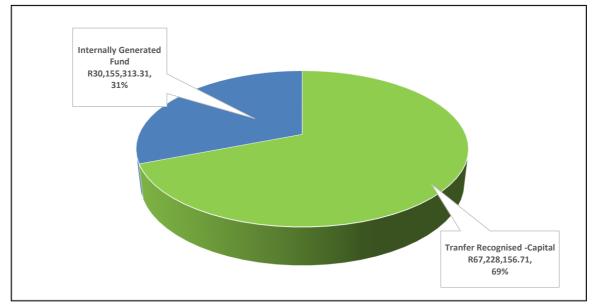

#### 3.2.1.3 Capital expenditure

Total actual capital expenditure as at January 2021 is R97,383,470 (44.82%) of the total capital budget of R217,275,140. Capital commitments as at January 2021 is R43,655,625 (20.09%) of the total capital budget of R217,275,140. Total capital expenditure inclusive of capital commitments as at January 2021 is R141,039,095 and that represents 64.91% of the total capital budget. Please refer to table C5 (page 23) for Capital Expenditure per Government Finance Statistics and table SC12 (page 34) for the monthly Capital Expenditure Trend.

Below are two graphs relating to capital expenditure as at 31 January 2021:

- 1. Capital Expenditure Per Funding Source
- 2. Capital Expenditure Monthly Trend

#### **Capital Expenditure Per Funding Source**

**Capital Expenditure Monthly Trend** 