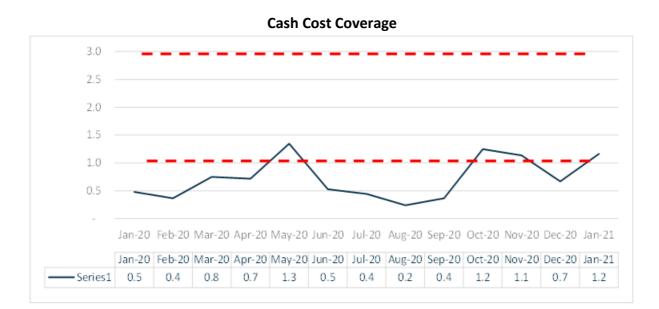

The cost coverage ratio indicates the municipality's ability to meet its monthly fixed operating commitments from cash and short-term investment without collecting any additional revenue, during that month. The ratio regressed in June after interest and redemption payments to the amount of R112 million was done, which decreased the cash reserves built up over the past few months considerably. The cash cost coverage has improved overall since January 2020.

- (a) Council should note that the current ratio has increased from December 2020.
- (b) The cash coverage ratio has increased, but is still below the norm and cost containment strategies should be continued to be implemented.