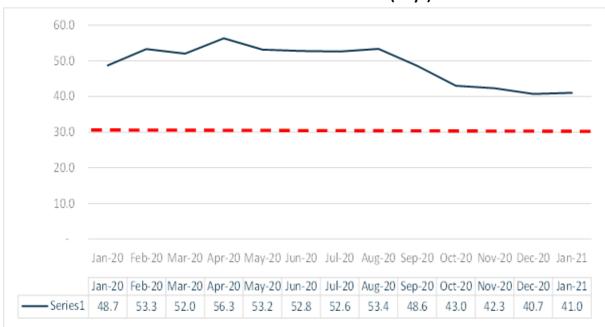

**Annual Debtors Collection Rate (Days)** 

The debtor's collection rate, in days, indicates to the average number of days required for a municipality to receive payment from its consumers for bills/invoices issued to them for services. The collection rate at the end of January 2021 stood at 41.0 days (December 2020: 40.7 days).