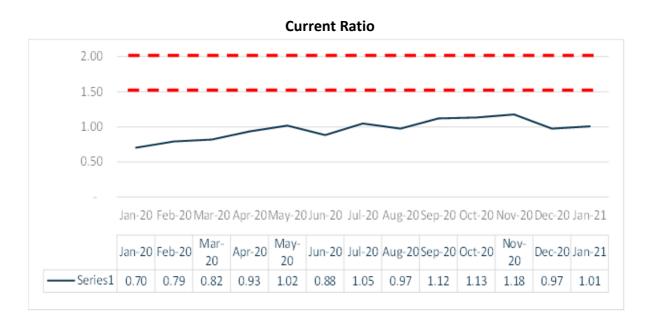

#### 3.2.2 Reports, tables, charts and explanations

Summary tables and charts are included for this section of the January 2021 Monthly Budget Statement report. Furthermore, the following ratios are included in this report which depicts the month on month trend from January 2020.

The current ratio measures the ability of the municipality to pay back its Short-term Liabilities (Debt and Payables) with its Short-term Assets (Cash, Inventory, Receivables). The municipality had a current ratio at the end of January 2021 of 1.01:1 (December 2020: 0.97:1). The ratio increased from December 2020 and has improved overall since January 2020.