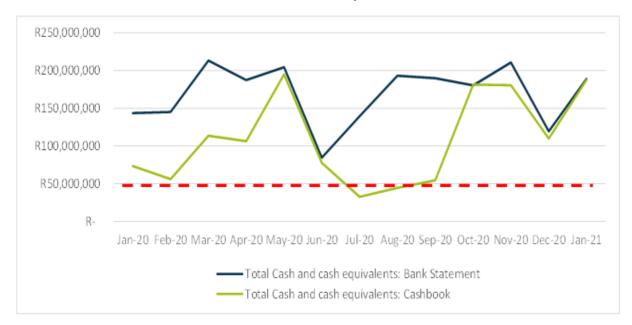

#### 3.2.1.4 Cash flows

The cash flow is currently positive and the total Cash and Cash Equivalents as at 31 January 2021 is R188,830,788 (Financial Institutions) an increase of R69,501,324 from December 2020. Please refer to C7 on page 25 for the monthly budget statement – cash flow.

The graph below shows the movement of Cash and Cash equivalents on a month to month basis from January 2020.

Total Cash & Cash Equivalents