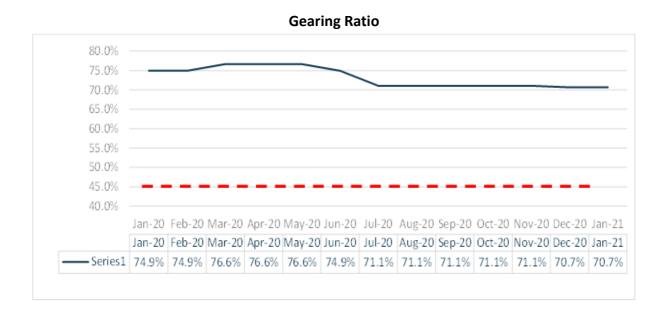

The gearing ratio indicates the extent of Total Borrowings in relation to Total Operating Revenue. It indicates short- and long-term debt financing relative to operating revenue of the municipality. The municipality had a gearing ratio of 70.7% at the end of January 2021 (December 2020: 70.7%) when comparing the actual debt to the budgeted revenue for the year.