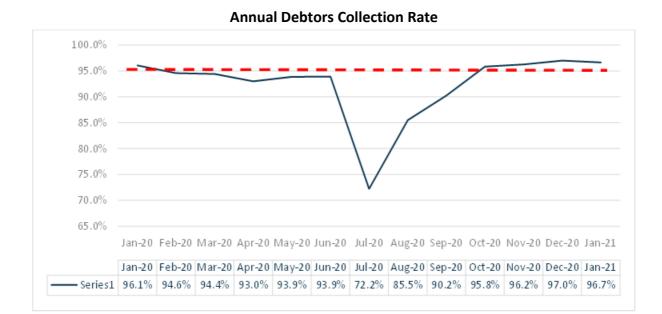

The debtor's collection rate ratio indicates the collection rate (average year to date); i.e. level of payments. It measures increases or decreases in Debtors relative to cumulative actual billed revenue. The collection rate at the end of January 2021 stood at 96.7% (December 2020: 97.0%).