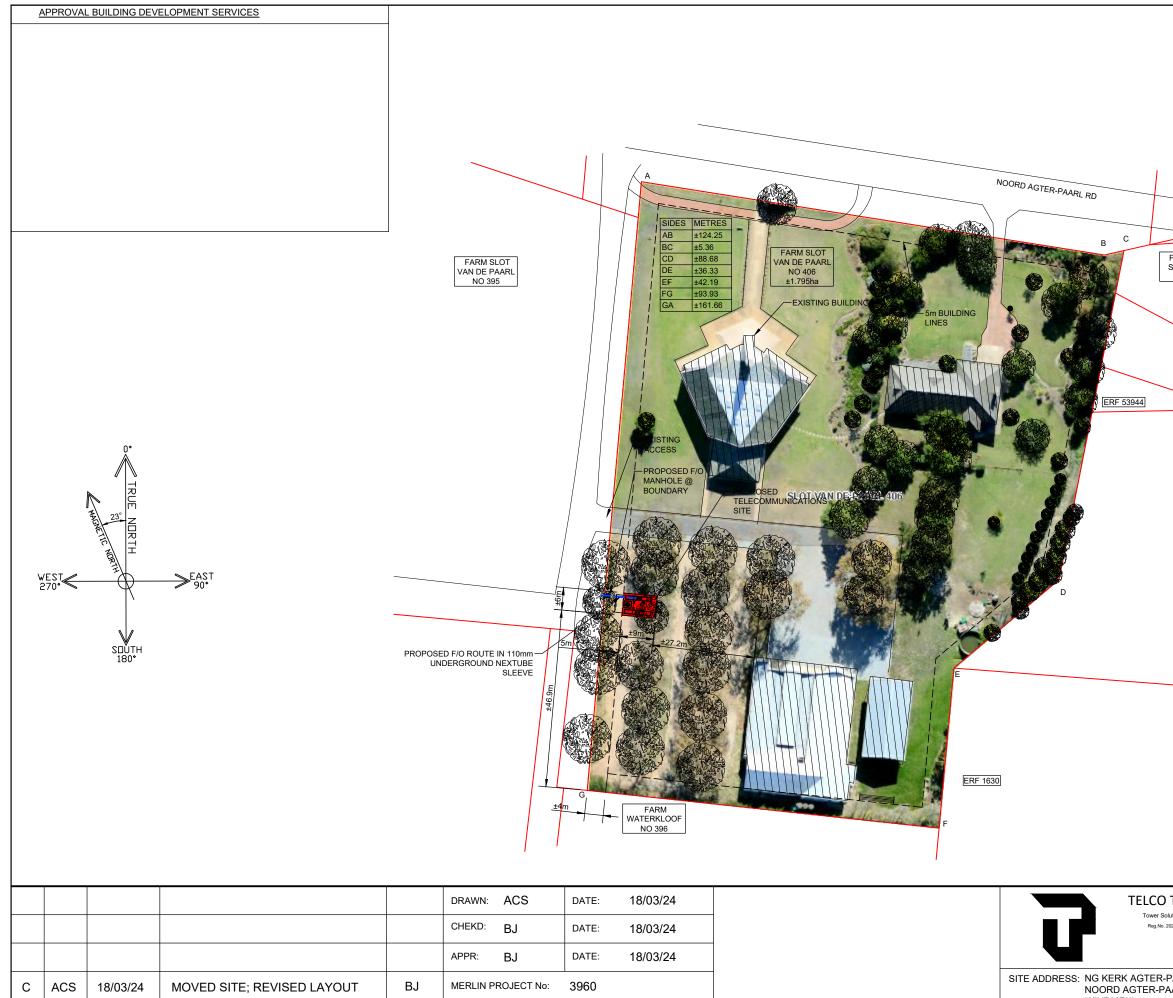

|                                           | NOTES                    |                                                                     |         |
|-------------------------------------------|--------------------------|---------------------------------------------------------------------|---------|
|                                           |                          | er connection to existing mains<br>/P power with sub-meter installe |         |
|                                           |                          | power route for site power in 60<br>nain DB.Power route TBC.        | 0mm     |
|                                           |                          |                                                                     |         |
|                                           |                          |                                                                     |         |
| 4                                         |                          |                                                                     |         |
| X                                         |                          |                                                                     |         |
|                                           |                          |                                                                     |         |
|                                           |                          |                                                                     |         |
|                                           |                          |                                                                     |         |
|                                           |                          |                                                                     |         |
|                                           |                          |                                                                     |         |
| $\geq$                                    |                          |                                                                     |         |
|                                           |                          |                                                                     |         |
|                                           |                          |                                                                     |         |
|                                           | LEGEND                   | 545714                                                              |         |
|                                           |                          | ••••• EARTH POWER                                                   |         |
|                                           |                          | RF TRANSMISSION                                                     |         |
|                                           |                          | MICROWAVE TRANS                                                     | MISSION |
|                                           |                          | FIBRE OPTIC                                                         |         |
|                                           |                          |                                                                     |         |
|                                           |                          |                                                                     |         |
|                                           |                          |                                                                     |         |
|                                           |                          |                                                                     |         |
|                                           |                          |                                                                     |         |
|                                           |                          |                                                                     |         |
|                                           |                          |                                                                     |         |
|                                           |                          | PROVED PROPOSAL<br>NER SIGNATURE:                                   |         |
|                                           |                          |                                                                     |         |
|                                           |                          | DATE:                                                               |         |
|                                           | RE                       | FERENCE DRAWINGS                                                    |         |
|                                           | 3960-D-001               |                                                                     |         |
|                                           | 3960-D-003<br>3960-D-004 | TOP VIEW<br>ELEVATIONS                                              |         |
|                                           | 3960-D-004<br>3960-D-005 | SITE DEVELOPMENT PLA                                                | N       |
| TOWERS                                    | SITE NAME:               | 1                                                                   |         |
| olution Specialists<br>2020 / 258911 / 07 | N                        | IG GEMEENTE                                                         |         |
|                                           |                          | AGTER PAARL                                                         |         |
|                                           |                          |                                                                     |         |
| PAARL,<br>AARL RD,                        |                          | ERF PLAN                                                            | 1       |
|                                           | C                        | RAWING No:                                                          | REV     |
|                                           | 3                        | 960-D-002                                                           | С       |
|                                           | 1                        |                                                                     | I       |