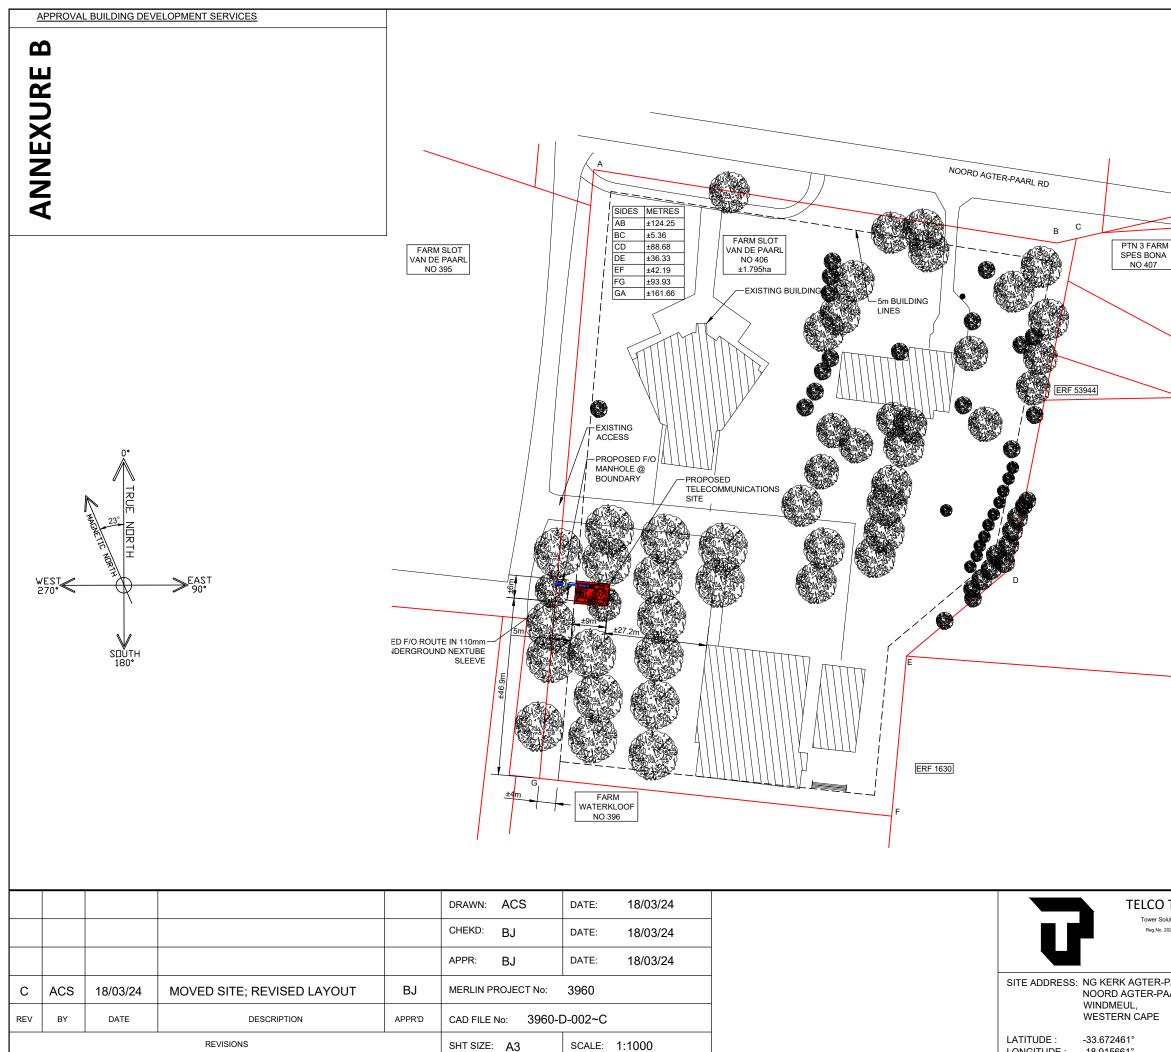

|                                           | NOTES                    |                                                                     |         |
|-------------------------------------------|--------------------------|---------------------------------------------------------------------|---------|
|                                           |                          | er connection to existing mains<br>/P power with sub-meter installe |         |
|                                           |                          | power route for site power in 60<br>nain DB.Power route TBC.        | 0mm     |
|                                           |                          |                                                                     |         |
|                                           |                          |                                                                     |         |
| 4                                         |                          |                                                                     |         |
| X                                         |                          |                                                                     |         |
|                                           |                          |                                                                     |         |
|                                           |                          |                                                                     |         |
|                                           |                          |                                                                     |         |
|                                           |                          |                                                                     |         |
|                                           |                          |                                                                     |         |
| $\geq$                                    |                          |                                                                     |         |
|                                           |                          |                                                                     |         |
|                                           |                          |                                                                     |         |
|                                           | LEGEND                   | 545714                                                              |         |
|                                           |                          | ••••• EARTH POWER                                                   |         |
|                                           |                          | RF TRANSMISSION                                                     |         |
|                                           |                          | MICROWAVE TRANS                                                     | MISSION |
|                                           |                          | FIBRE OPTIC                                                         |         |
|                                           |                          |                                                                     |         |
|                                           |                          |                                                                     |         |
|                                           |                          |                                                                     |         |
|                                           |                          |                                                                     |         |
|                                           |                          |                                                                     |         |
|                                           |                          |                                                                     |         |
|                                           |                          |                                                                     |         |
|                                           |                          | PROVED PROPOSAL<br>NER SIGNATURE:                                   |         |
|                                           |                          |                                                                     |         |
|                                           |                          | DATE:                                                               |         |
|                                           | RE                       | FERENCE DRAWINGS                                                    |         |
|                                           | 3960-D-001               |                                                                     |         |
|                                           | 3960-D-003<br>3960-D-004 | TOP VIEW<br>ELEVATIONS                                              |         |
|                                           | 3960-D-004<br>3960-D-005 | SITE DEVELOPMENT PLA                                                | N       |
| TOWERS                                    | SITE NAME:               | 1                                                                   |         |
| olution Specialists<br>2020 / 258911 / 07 | N                        | IG GEMEENTE                                                         |         |
|                                           |                          | AGTER PAARL                                                         |         |
|                                           |                          |                                                                     |         |
| PAARL,<br>AARL RD,                        |                          | ERF PLAN                                                            | 1       |
|                                           | C                        | RAWING No:                                                          | REV     |
|                                           | 3                        | 960-D-002                                                           | С       |
|                                           | 1                        |                                                                     | I       |