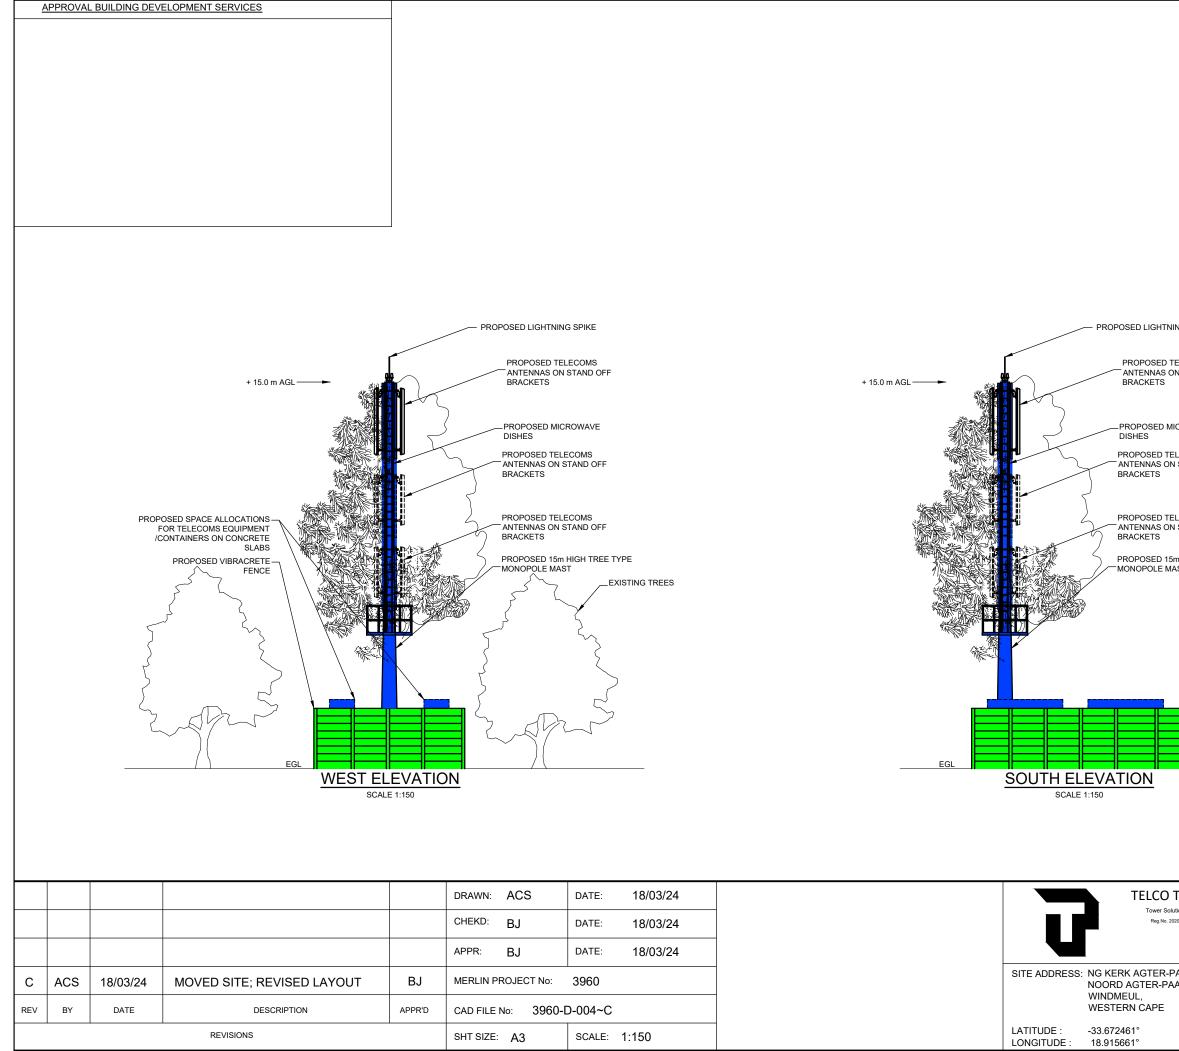

|
|                                           |                          |                                                                     |         |
| PAARL,<br>AARL RD,                        |                          | ERF PLAN                                                            | 1       |
|                                           | C                        | RAWING No:                                                          | REV     |
|                                           | 3                        | 960-D-002                                                           | С       |
|                                           | 1                        |                                                                     | I       |

LONGITUDE :

18.915661°





| ING SPIKE TELECOMS ING SPIKE TELECOMS ING SPIKE TELECOMS ING STAND OFF ING STAND OFF ING TRUE TYPE IEECOMS ING STAND OFF ING TRUE TYPE IEECOMS ING STAND OFF ING TRUE TYPE IEECOMS ING SPIKE IEECOMS IEECO                                                                                                                                                                                         |                   |             |                  |          |  |  |
|------------------------------------------------------------------------------------------------------------------------------------------------------------------------------------------------------------------------------------------------------------------------------------------------------------------------------------------------