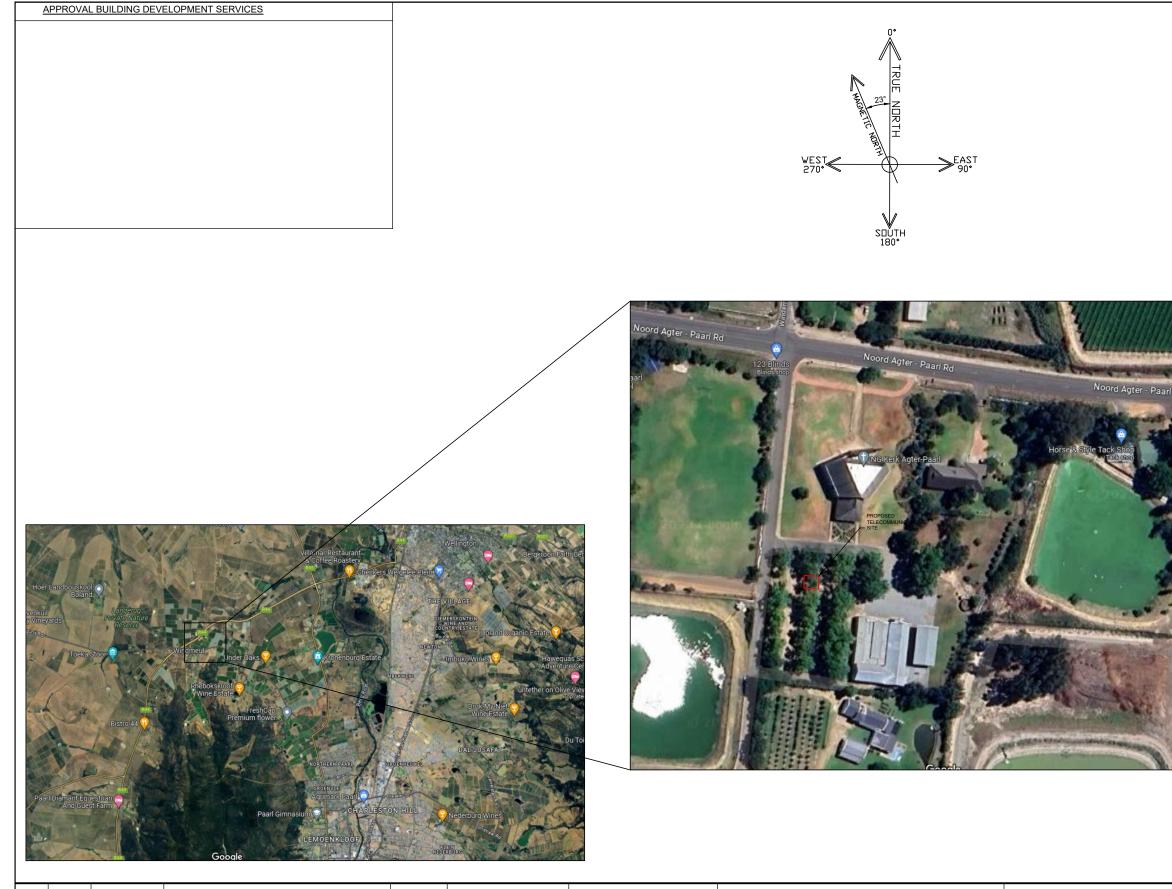

|                                                                                                                                                                                                                                                                                                                                                                                                                                                                                                                                                                                                                                                                                                     | NOTES                                       |                          |               |  |  |  |  |  |  |
|-----------------------------------------------------------------------------------------------------------------------------------------------------------------------------------------------------------------------------------------------------------------------------------------------------------------------------------------------------------------------------------------------------------------------------------------------------------------------------------------------------------------------------------------------------------------------------------------------------------------------------------------------------------------------------------------------------|---------------------------------------------|--------------------------|---------------|--|--|--|--|--|--|
|                                                                                                                                                                                                                                                                                                                                                                                                                                                                                                                                                                                                                                                                                                     | 1.                                          |                          |               |  |  |  |  |  |  |
|                                                                                                                                                                                                                                                                                                                                                                                                                                                                                                                                                                                                                                                                                                     |                                             |                          |               |  |  |  |  |  |  |
|                                                                                                                                                                                                                                                                                                                                                                                                                                                                                                                                                                                                                                                                                                     |                                             |                          |               |  |  |  |  |  |  |
|                                                                                                                                                                                                                                                                                                                                                                                                                                                                                                                                                                                                                                                                                                     |                                             |                          |               |  |  |  |  |  |  |
|                                                                                                                                                                                                                                                                                                                                                                                                                                                                                                                                                                                                                                                                                                     |                                             |                          |               |  |  |  |  |  |  |
|                                                                                                                                                                                                                                                                                                                                                                                                                                                                                                                                                                                                                                                                                                     |                                             |                          |               |  |  |  |  |  |  |
|                                                                                                                                                                                                                                                                                                                                                                                                                                                                                                                                                                                                                                                                                                     |                                             |                          |               |  |  |  |  |  |  |
|                                                                                                                                                                                                                                                                                                                                                                                                                                                                                                                                                                                                                                                                                                     |                                             |                          |               |  |  |  |  |  |  |
|                                                                                                                                                                                                                                                                                                                                                                                                                                                                                                                                                                                                                                                                                                     |                                             |                          |               |  |  |  |  |  |  |
|                                                                                                                                                                                                                                                                                                                                                                                                                                                                                                                                                                                                                                                                                                     |                                             |                          |               |  |  |  |  |  |  |
|                                                                                                                                                                                                                                                                                                                                                                                                                                                                                                                                                                                                                                                                                                     |                                             |                          |               |  |  |  |  |  |  |
|                                                                                                                                                                                                                                                                                                                                                                                                                                                                                                                                                                                                                                                                                                     |                                             |                          |               |  |  |  |  |  |  |
|                                                                                                                                                                                                                                                                                                                                                                                                                                                                                                                                                                                                                                                                                                     |                                             |                          |               |  |  |  |  |  |  |
|                                                                                                                                                                                                                                                                                                                                                                                                                                                                                                                                                                                                                                                                                                     |                                             |                          |               |  |  |  |  |  |  |
| A DEER DEER DEER DEER                                                                                                                                                                                                                                                                                                                                                                                                                                                                                                                                                                                                                                                                               |                                             |                          |               |  |  |  |  |  |  |
|                                                                                                                                                                                                                                                                                                                                                                                                                                                                                                                                                                                                                                                                                                     |                                             |                          |               |  |  |  |  |  |  |
|                                                                                                                                                                                                                                                                                                                                                                                                                                                                                                                                                                                                                                                                                                     |                                             |                          |               |  |  |  |  |  |  |
| and the second second                                                                                                                                                                                                                                                                                                                                                                                                                                                                                                                                                                                                                                                                               |                                             |                          |               |  |  |  |  |  |  |
| A STATE OF THE OWNER                                                                                                                                                                                                                                                                                                                                                                                                                                                                                                                                                                                     |                                             |                          |               |  |  |  |  |  |  |
| arl Rd                                                                                                                                                                                                                                                                                                                                                                                                                                                                                                                                                                                                                                                                                              |                                             |                          |               |  |  |  |  |  |  |
| STR. Son 181                                                                                                                                                                                                                                                                                                                                                                                                                                                                                                                                                                                                                                                                                        |                                             |                          |               |  |  |  |  |  |  |
| 1000                                                                                                                                                                                                                                                                                                                                                                                                                                                                                                                                                                                                                                                                                                |                                             |                          |               |  |  |  |  |  |  |
| P#F                                                                                                                                                                                                                                                                                                                                                                                                                                                                                                                                                                                                                                                                                                 |                                             |                          |               |  |  |  |  |  |  |
|                                                                                                                                                                                                                                                                                                                                                                                                                                                                                                                                                                                                                                                                                                     |                                             |                          |               |  |  |  |  |  |  |
|                                                                                                                                                                                                                                                                                                                                                                                                                                                                                                                                                                                                                                                                                                     |                                             |                          |               |  |  |  |  |  |  |
| and the second                                                                                                                                                                                                                                                                                                                                                                                                                                                                                                                                                                                                                                                                                      |                                             |                          |               |  |  |  |  |  |  |
| ALC A                                                                                                                                                                                                                                                                                                                                                                                                                                                                                                                                                                                                                                                                                               |                                             |                          |               |  |  |  |  |  |  |
|                                                                                                                                                                                                                                                                                                                                                                                                                                                                                                                                                                                                                                                                                                     |                                             |                          |               |  |  |  |  |  |  |
| 2.5                                                                                                                                                                                                                                                                                                                                                                                                                                                                                                                                                                                                                                                                                                 |                                             |                          |               |  |  |  |  |  |  |
| 1 1 1 1 1 1 1 1 1 1 1 1 1 1 1 1 1 1 1                                                                                                                                                                                                                                                                                                                                                                                                                                                                                                                                                                                                                                                               |                                             |                          |               |  |  |  |  |  |  |
|                                                                                                                                                                                                                                                                                                                                                                                                                                                                                                                                                                                                                                                                                                     |                                             |                          |               |  |  |  |  |  |  |
| and the second se |                                             |                          |               |  |  |  |  |  |  |
| TITE                                                                                                                                                                                                                                                                                                                                                                                                                                                                                                                                                                                                                                                                                                |                                             |                          |               |  |  |  |  |  |  |
|                                                                                                                                                                                                                                                                                                                                                                                                                                                                                                                                                                                                                                                                                                     |                                             |                          |               |  |  |  |  |  |  |
|                                                                                                                                                                                                                                                                                                                                                                                                                                                                                                                                                                                                                                                                                                     |                                             |                          |               |  |  |  |  |  |  |
|                                                                                                                                                                                                                                                                                                                                                                                                                                                                                                                                                                                                                                                                                                     |                                             |                          |               |  |  |  |  |  |  |
|                                                                                                                                                                                                                                                                                                                                                                                                                                                                                                                                                                                                                                                                                                     | APPROVED PROPOSAL PROPERTY OWNER SIGNATURE: |                          |               |  |  |  |  |  |  |
|                                                                                                                                                                                                                                                                                                                                                                                                                                                                                                                                                                                                                                                                                                     | PROPERTY OW                                 | NER SIGNATURE:           |               |  |  |  |  |  |  |
|                                                                                                                                                                                                                                                                                                                                                                                                                                                                                                                                                                                                                                                                                                     |                                             | DATE:                    |               |  |  |  |  |  |  |
|                                                                                                                                                                                                                                                                                                                                                                                                                                                                                                                                                                                                                                                                                                     |                                             |                          |               |  |  |  |  |  |  |
|                                                                                                                                                                                                                                                                                                                                                                                                                                                                                                                                                                                                                                                                                                     |                                             | FERENCE DRAWINGS         |               |  |  |  |  |  |  |
|                                                                                                                                                                                                                                                                                                                                                                                                                                                                                                                                                                                                                                                                                                     |                                             |                          |               |  |  |  |  |  |  |
|                                                                                                                                                                                                                                                                                                                                                                                                                                                                                                                                                                                                                                                                                                     | 3960-D-003                                  |                          |               |  |  |  |  |  |  |
|                                                                                                                                                                                                                                                                                                                                                                                                                                                                                                                                                                                                                                                                                                     |                                             |                          |               |  |  |  |  |  |  |
|                                                                                                                                                                                                                                                                                                                                                                                                                                                                                                                                                                                                                                                                                                     |                                             | SITE DEVELOPMENT PLA     | AIN           |  |  |  |  |  |  |
| O TOWERS                                                                                                                                                                                                                                                                                                                                                                                                                                                                                                                                                                                                                                                                                            | SITE NAME:                                  |                          |               |  |  |  |  |  |  |
| r Solution Specialists<br>No. 2020 / 258911 / 07                                                                                                                                                                                                                                                                                                                                                                                                                                                                                                                                                                                                                                                    |                                             | IG GEMEENTE              |               |  |  |  |  |  |  |
|                                                                                                                                                                                                                                                                                                                                                                                                                                                                                                                                                                                                                                                                                                     | 4                                           | AGTER PAARL              |               |  |  |  |  |  |  |
|                                                                                                                                                                                                                                                                                                                                                                                                                                                                                                                                                                                                                                                                                                     |                                             |                          |               |  |  |  |  |  |  |
| R-PAARL,                                                                                                                                                                                                                                                                                                                                                                                                                                                                                                                                                                                                                                                                                            | LC                                          | OCALITY MAPS             | LOCALITY MAPS |  |  |  |  |  |  |
|                                                                                                                                                                                                                                                                                                                                                                                                                                                                                                                                                                                                                                                                                                     |                                             |                          |               |  |  |  |  |  |  |
| -PAARL RD,                                                                                                                                                                                                                                                                                                                                                                                                                                                                                                                                                                                                                                                                                          |                                             |                          |               |  |  |  |  |  |  |
|                                                                                                                                                                                                                                                                                                                                                                                                                                                                                                                                                                                                                                                                                                     |                                             | DRAWING No:              | REV           |  |  |  |  |  |  |
| -PAARL RD,                                                                                                                                                                                                                                                                                                                                                                                                                                                                                                                                                                                                                                                                                          |                                             | 0RAWING No:<br>960-D-001 | REV<br>C      |  |  |  |  |  |  |