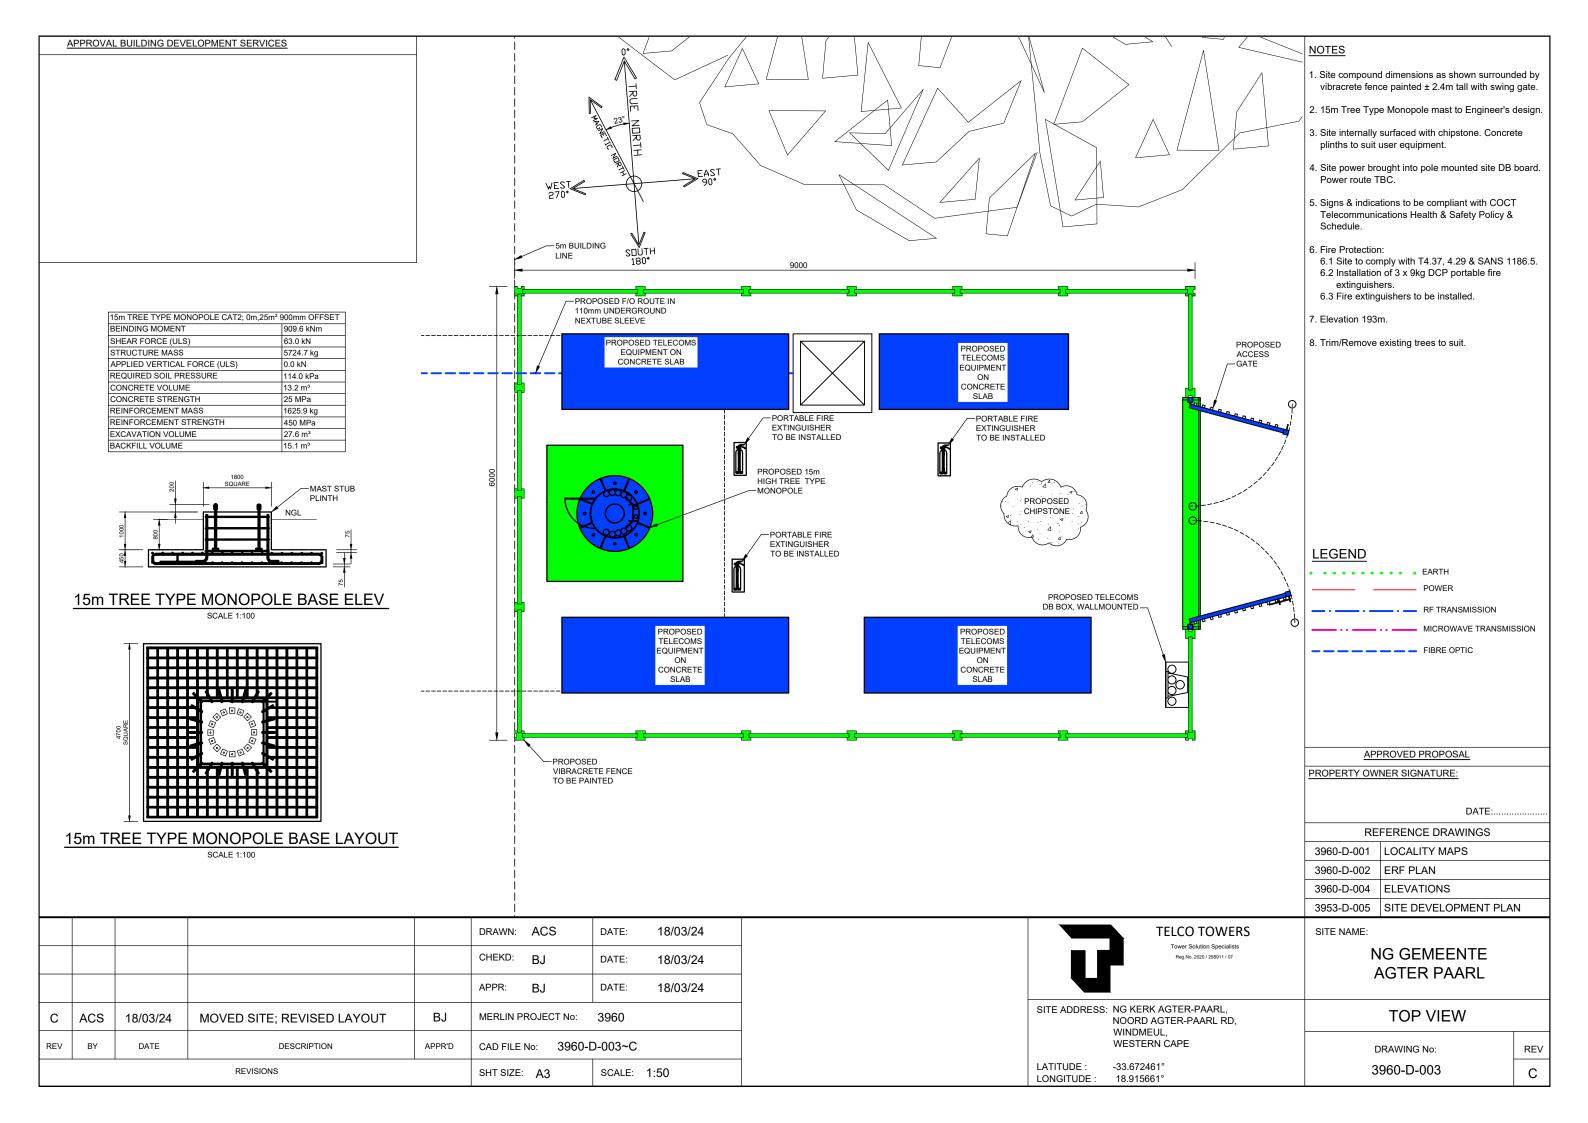

|
|                                           |                          |                                                                     |         |
| PAARL,<br>AARL RD,                        |                          | ERF PLAN                                                            | 1       |
|                                           | C                        | RAWING No:                                                          | REV     |
|                                           | 3                        | 960-D-002                                                           | С       |
|                                           | 1                        |                                                                     | I       |

LONGITUDE :

18.915661°





| ING SPIKE TELECOMS ING SPIKE TELECOMS ING SPIKE TELECOMS ING STAND OFF ING STAND OFF ING TRUE TYPE IEECOMS ING STAND OFF ING TRUE TYPE IEECOMS ING STAND OFF ING TRUE TYPE IEECOMS ING SPIKE IEECOMS IEECO                                                                                                                                                                                         |                   |             |                  |          |  |  |
|----------------------------------------------------------------------------------------------------------------------------------------------------------------------------------------------------------------------------------------------------------------------------------------------------------------------------------------------